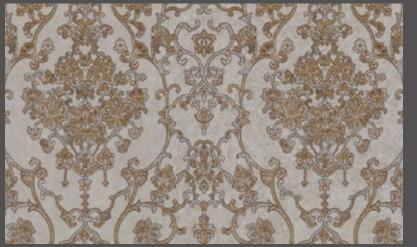

## **IMPERIAL**

INSPIRED BY EASTERN FLAIR, THIS STUNNING COLLECTION EMBODIES, THE WONDER AND MAJESTY OF ORIENT. IMPERIAL COLOURS AND SUBTLE SHIMMER INTERTWINED WITH A BEAUTIFUL SELECTION OF ROYAL DAMASK AND GEOMETRIC - IT TELLS A STORY OF MAGIQUE AND INNOVATION.

## Specification Sheet

Collection Name : IMPERIAL

Country of Origin : PRC

Category : Elite

Roll Size : 1.06 mtr x 5.2 mtr = 59 Sq.Ft.

Quality : Vinyl with paper back

THIS LOOK RANGES FROM TRADITIONAL IRANIAN PATTERNS TO TRADITIONAL GEOMETRIC DESIGNS