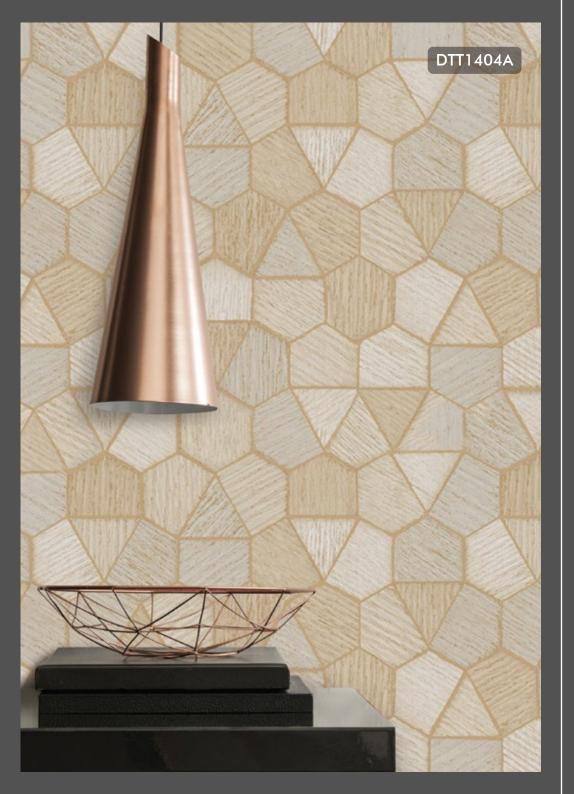

## Specification Sheet

Collection Name : IMPERIAL

Country of Origin : PRC

Category : Elite

Roll Size : 1.06 mtr x 5.2 mtr = 59 Sq.Ft.

Quality : Vinyl with paper back

THIS LOOK RANGES FROM TRADITIONAL IRANIAN PATTERNS TO TRADITIONAL GEOMETRIC DESIGNS