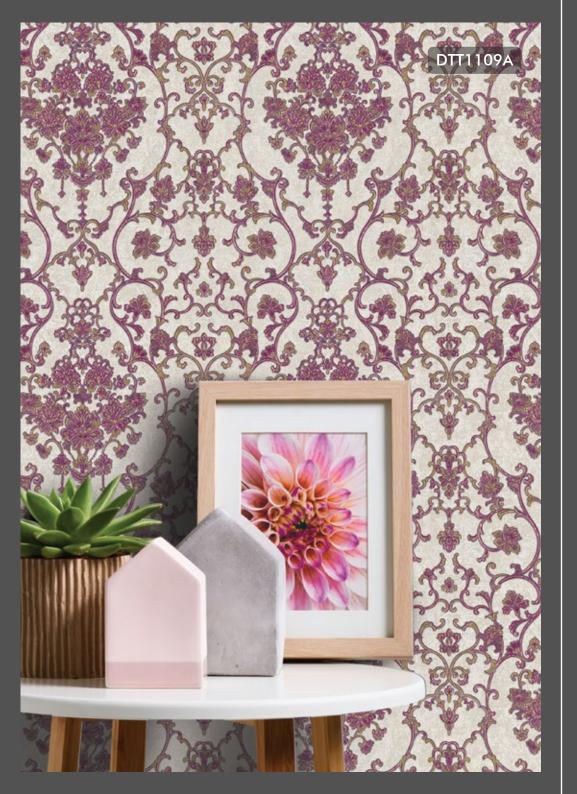

## **IMPERIAL**

INSPIRED BY EASTERN FLAIR, THIS STUNNING COLLECTION EMBODIES, THE WONDER AND MAJESTY OF ORIENT. IMPERIAL COLOURS AND SUBTLE SHIMMER INTERTWINED WITH A BEAUTIFUL SELECTION OF ROYAL DAMASK AND GEOMETRIC - IT TELLS A STORY OF MAGIQUE AND INNOVATION.

## Specification Sheet

Collection Name : IMPERIAL

Country of Origin : PRC

Category : Elite

Roll Size : 1.06 mtr x 5.2 mtr = 59 Sq.Ft.

Quality : Vinyl with paper back

THIS LOOK RANGES FROM TRADITIONAL IRANIAN PATTERNS TO TRADITIONAL GEOMETRIC DESIGNS