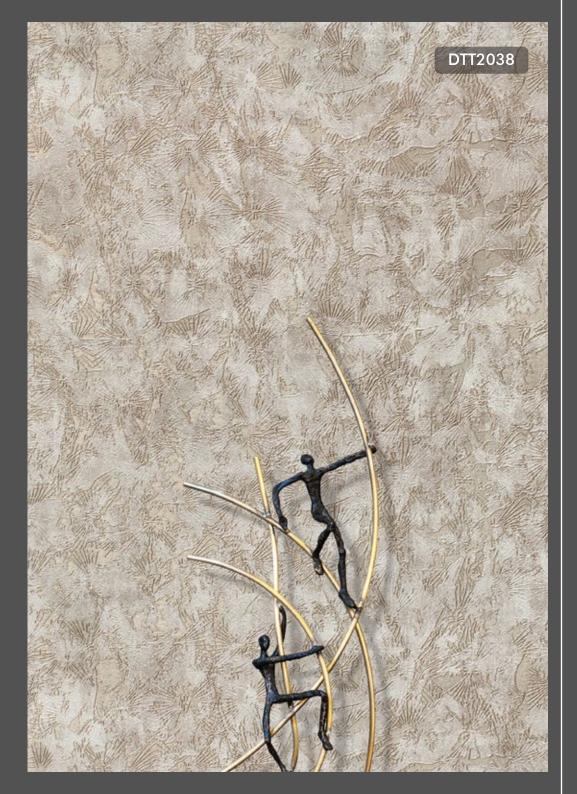

E SHIMMER INTERTWINED WITH A BEAUTIFUL SELECTION OF ROYAL DAMASK AND GEOMETRIC - IT TELLS A STORY OF MAGIQUE AND INNOVATION.



## Specification Sheet

Collection Name : IMPERIAL

Country of Origin : PRC

Category : Elite

Roll Size : 1.06 mtr x 5.2 mtr = 59 Sq.Ft.

Quality : Vinyl with paper back





THIS LOOK RANGES FROM TRADITIONAL IRANIAN PATTERNS TO TRADITIONAL GEOMETRIC DESIGNS















DTT1075

















DTT1110A



DTT1112A









DTT1406A



DTT1407A

















DTT1504





CREATE A SPACE IN YOUR HOME FOR MINDS TO ESCAPE TO ORIENTAL DREAMS!













DTT2014







DTT2019

ADD THE MOST ELEGANT AND ARTISTIC OF ACCENTS TO MODERN DAY INTERIORS.







DTT2021

THIS DELIGHTFUL WALLPAPER DESIGN IS MESMERISING IN ITS MANY EXQUISITE DETAILS AND COLOURS.















DTT2035

FEATURING A BEAUTIFUL AND TACTILE SURFACE PRINT, IT BRINGS THE ELEGANCE OF TRADITIONAL ORIENTAL ARTWORK AND THE MESMERISING AURA OF THE EASTERN LATTICE INTO YOUR HOME.









DTT2038