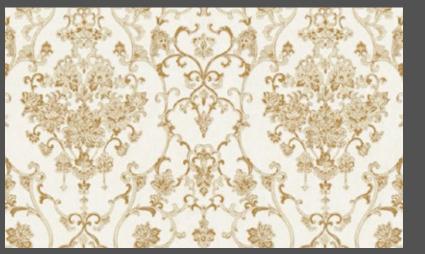

## **IMPERIAL**

INSPIRED BY EASTERN FLAIR, THIS STUNNING COLLECTION EMBODIES, THE WONDER AND MAJESTY OF ORIENT. IMPERIAL COLOURS AND SUBTLE SHIMMER INTERTWINED WITH A BEAUTIFUL SELECTION OF ROYAL DAMASK AND GEOMETRIC - IT TELLS A STORY OF MAGIQUE AND INNOVATION.

## Specification Sheet

Collection Name : IMPERIAL

Country of Origin : PRC

Category : Elite

Roll Size : 1.06 mtr x 5.2 mtr = 59 Sq.Ft.

Quality : Vinyl with paper back

THIS LOOK RANGES FROM TRADITIONAL IRANIAN PATTERNS TO TRADITIONAL GEOMETRIC DESIGNS