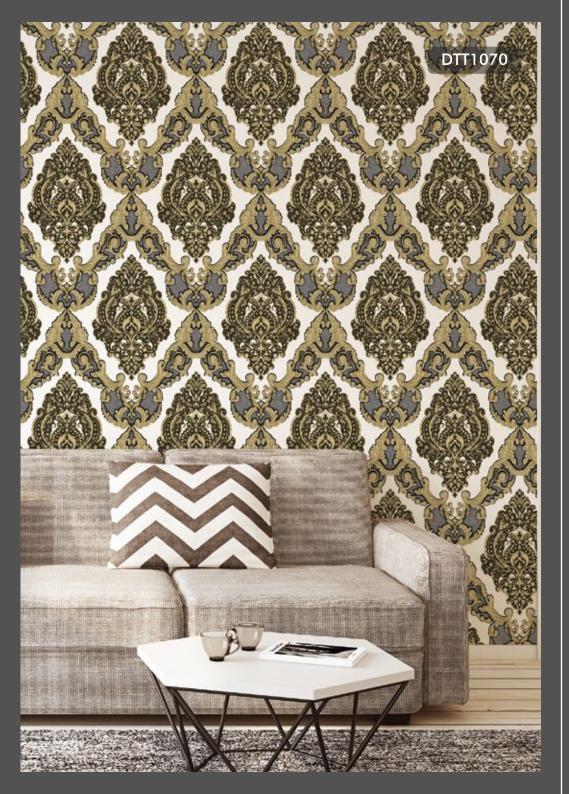

## **IMPERIAL**

INSPIRED BY EASTERN FLAIR, THIS STUNNING COLLECTION EMBODIES, THE WONDER AND MAJESTY OF ORIENT. IMPERIAL COLOURS AND SUBTLE SHIMMER INTERTWINED WITH A BEAUTIFUL SELECTION OF ROYAL DAMASK AND GEOMETRIC - IT TELLS A STORY OF MAGIQUE AND INNOVATION.

## Specification Sheet

Collection Name : IMPERIAL

Country of Origin : PRC

Category : Elite

Roll Size : 1.06 mtr x 5.2 mtr = 59 Sq.Ft.

Quality : Vinyl with paper back

THIS LOOK RANGES FROM TRADITIONAL IRANIAN PATTERNS TO TRADITIONAL GEOMETRIC DESIGNS