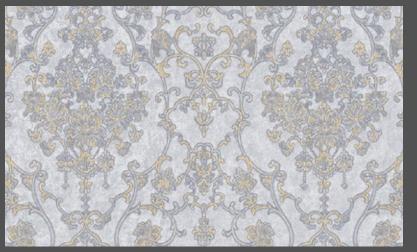

## **IMPERIAL**

INSPIRED BY EASTERN FLAIR, THIS STUNNING COLLECTION EMBODIES, THE WONDER AND MAJESTY OF ORIENT. IMPERIAL COLOURS AND SUBTLE SHIMMER INTERTWINED WITH A BEAUTIFUL SELECTION OF ROYAL DAMASK AND GEOMETRIC - IT TELLS A STORY OF MAGIQUE AND INNOVATION.

## Specification Sheet

Collection Name : IMPERIAL

Country of Origin : PRC

Category : Elite

Roll Size : 1.06 mtr x 5.2 mtr = 59 Sq.Ft.

Quality : Vinyl with paper back

THIS LOOK RANGES FROM TRADITIONAL IRANIAN PATTERNS TO TRADITIONAL GEOMETRIC DESIGNS