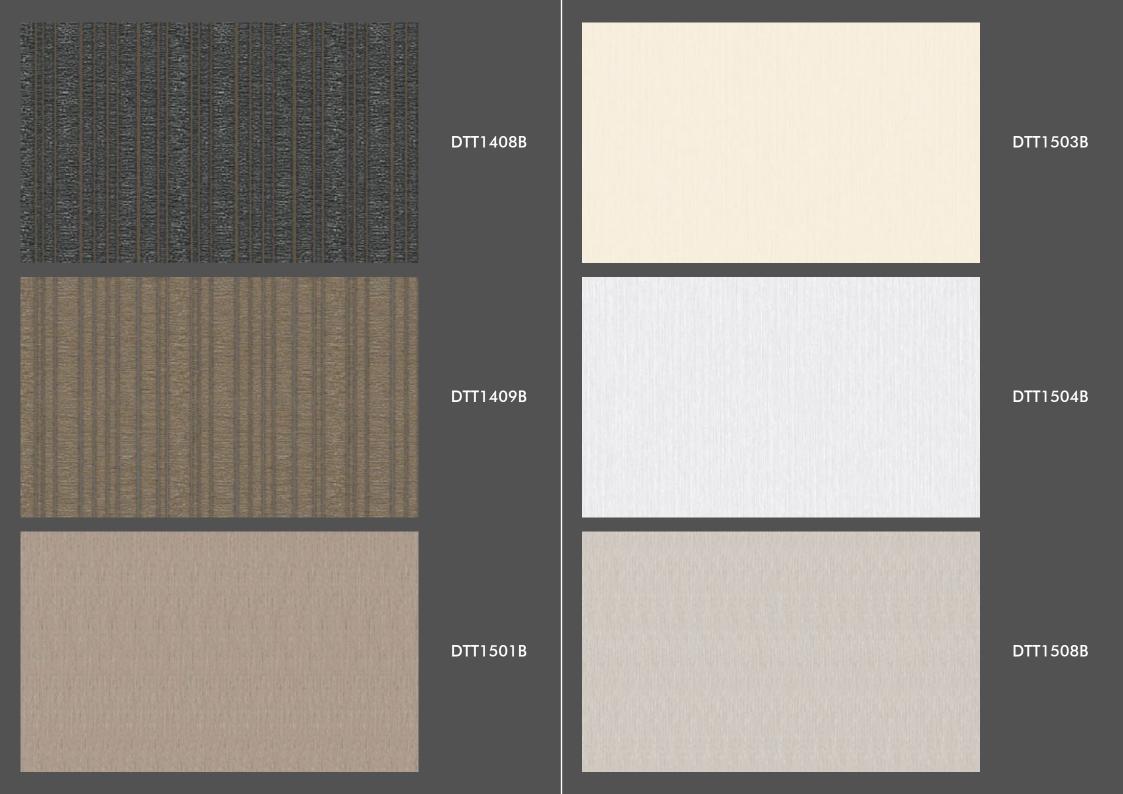

## Specification Sheet

Collection Name : IMPERIAL

Country of Origin : PRC

Category : Elite

Roll Size : 1.06 mtr x 5.2 mtr = 59 Sq.Ft.

Quality : Vinyl with paper back

THIS LOOK RANGES FROM TRADITIONAL IRANIAN PATTERNS TO TRADITIONAL GEOMETRIC DESIGNS