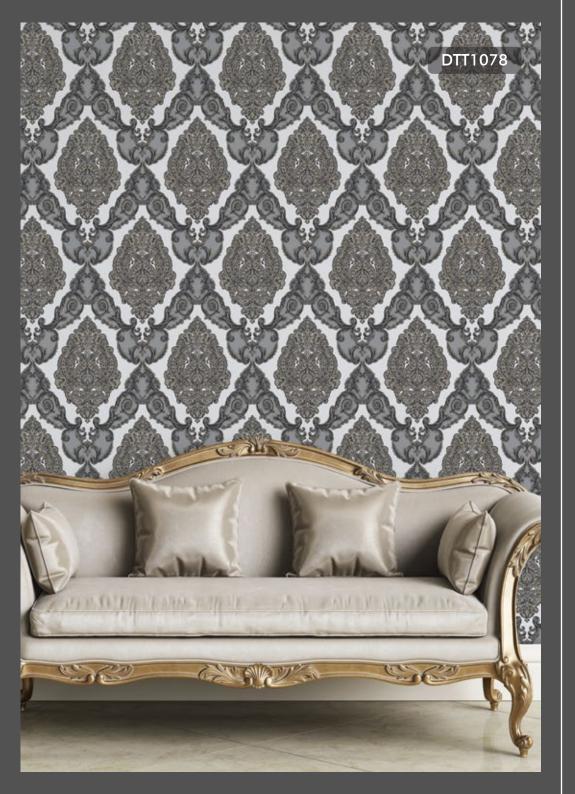

## **IMPERIAL**

INSPIRED BY EASTERN FLAIR, THIS STUNNING COLLECTION EMBODIES, THE WONDER AND MAJESTY OF ORIENT. IMPERIAL COLOURS AND SUBTLE SHIMMER INTERTWINED WITH A BEAUTIFUL SELECTION OF ROYAL DAMASK AND GEOMETRIC - IT TELLS A STORY OF MAGIQUE AND INNOVATION.

## Specification Sheet

Collection Name : IMPERIAL

Country of Origin : PRC

Category : Elite

Roll Size : 1.06 mtr x 5.2 mtr = 59 Sq.Ft.

Quality : Vinyl with paper back

THIS LOOK RANGES FROM TRADITIONAL IRANIAN PATTERNS TO TRADITIONAL GEOMETRIC DESIGNS