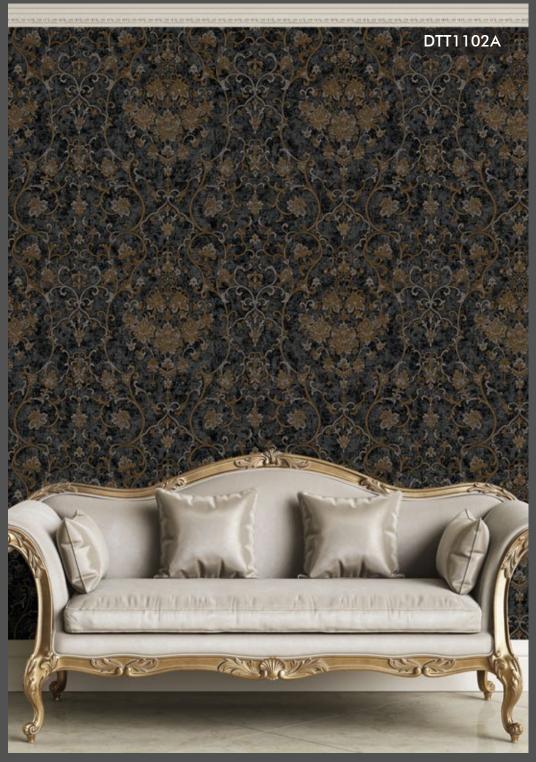

## **IMPERIAL**

INSPIRED BY EASTERN FLAIR, THIS STUNNING COLLECTION EMBODIES, THE WONDER AND MAJESTY OF ORIENT. IMPERIAL COLOURS AND SUBTLE SHIMMER INTERTWINED WITH A BEAUTIFUL SELECTION OF ROYAL DAMASK AND GEOMETRIC - IT TELLS A STORY OF MAGIQUE AND INNOVATION.

## Specification Sheet

Collection Name : IMPERIAL

Country of Origin : PRC

Category : Elite

Roll Size : 1.06 mtr x 5.2 mtr = 59 Sq.Ft.

Quality : Vinyl with paper back

THIS LOOK RANGES FROM TRADITIONAL IRANIAN PATTERNS TO TRADITIONAL GEOMETRIC DESIGNS