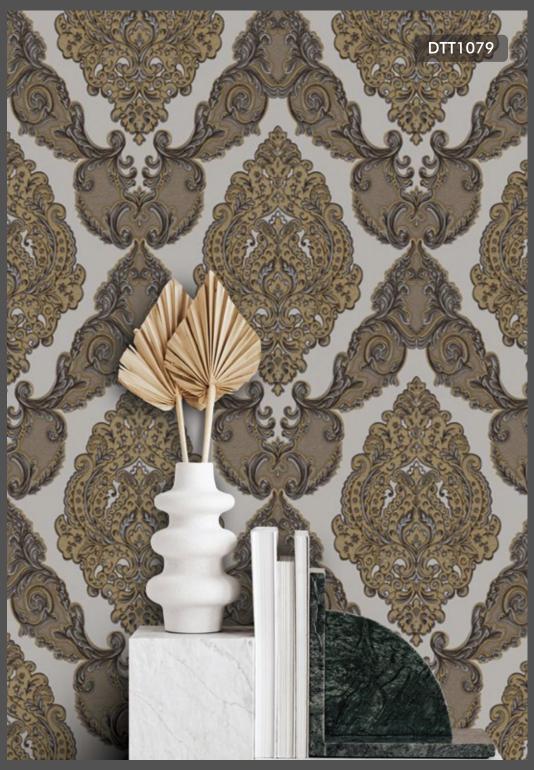

## **IMPERIAL**

INSPIRED BY EASTERN FLAIR, THIS STUNNING COLLECTION EMBODIES, THE WONDER AND MAJESTY OF ORIENT. IMPERIAL COLOURS AND SUBTLE SHIMMER INTERTWINED WITH A BEAUTIFUL SELECTION OF ROYAL DAMASK AND GEOMETRIC - IT TELLS A STORY OF MAGIQUE AND INNOVATION.

## Specification Sheet

Collection Name : IMPERIAL

Country of Origin : PRC

Category : Elite

Roll Size : 1.06 mtr x 5.2 mtr = 59 Sq.Ft.

Quality : Vinyl with paper back

THIS LOOK RANGES FROM TRADITIONAL IRANIAN PATTERNS TO TRADITIONAL GEOMETRIC DESIGNS