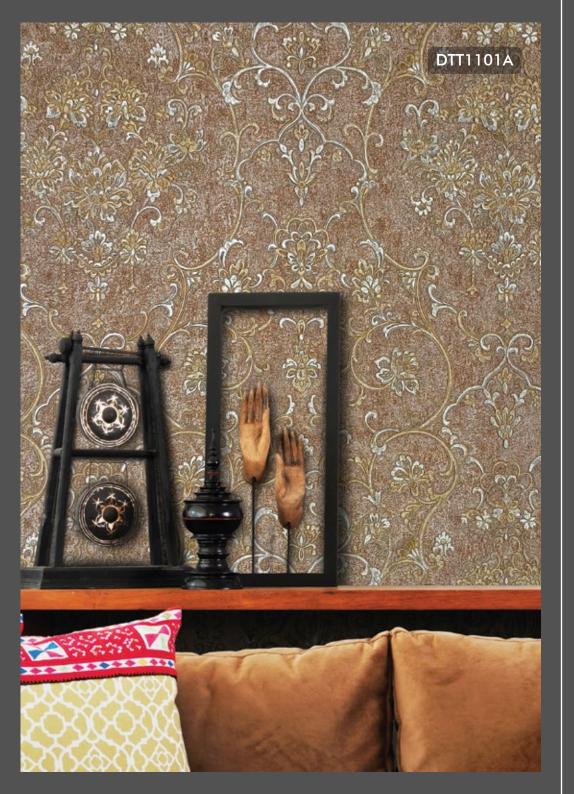

## **IMPERIAL**

INSPIRED BY EASTERN FLAIR, THIS STUNNING COLLECTION EMBODIES, THE WONDER AND MAJESTY OF ORIENT. IMPERIAL COLOURS AND SUBTLE SHIMMER INTERTWINED WITH A BEAUTIFUL SELECTION OF ROYAL DAMASK AND GEOMETRIC - IT TELLS A STORY OF MAGIQUE AND INNOVATION.

## Specification Sheet

Collection Name : IMPERIAL

Country of Origin : PRC

Category : Elite

Roll Size : 1.06 mtr x 5.2 mtr = 59 Sq.Ft.

Quality : Vinyl with paper back

THIS LOOK RANGES FROM TRADITIONAL IRANIAN PATTERNS TO TRADITIONAL GEOMETRIC DESIGNS