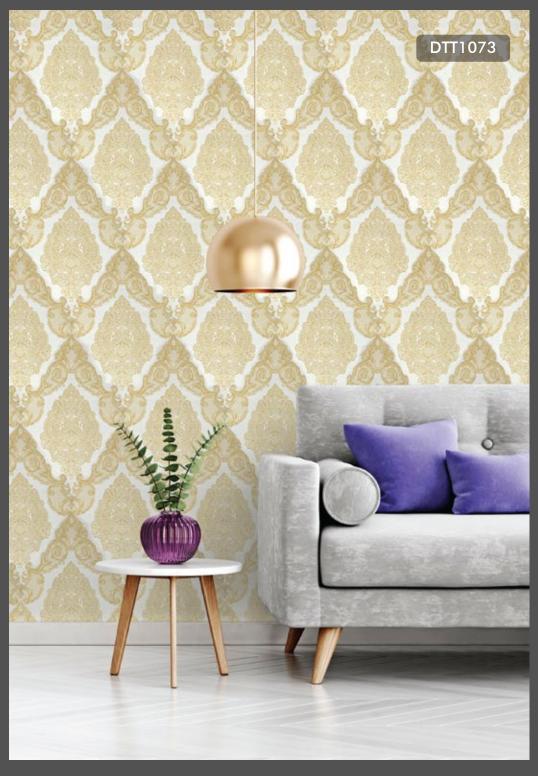

## **IMPERIAL**

INSPIRED BY EASTERN FLAIR, THIS STUNNING COLLECTION EMBODIES, THE WONDER AND MAJESTY OF ORIENT. IMPERIAL COLOURS AND SUBTLE SHIMMER INTERTWINED WITH A BEAUTIFUL SELECTION OF ROYAL DAMASK AND GEOMETRIC - IT TELLS A STORY OF MAGIQUE AND INNOVATION.

## Specification Sheet

Collection Name : IMPERIAL

Country of Origin : PRC

Category : Elite

Roll Size : 1.06 mtr x 5.2 mtr = 59 Sq.Ft.

Quality : Vinyl with paper back

THIS LOOK RANGES FROM TRADITIONAL IRANIAN PATTERNS TO TRADITIONAL GEOMETRIC DESIGNS