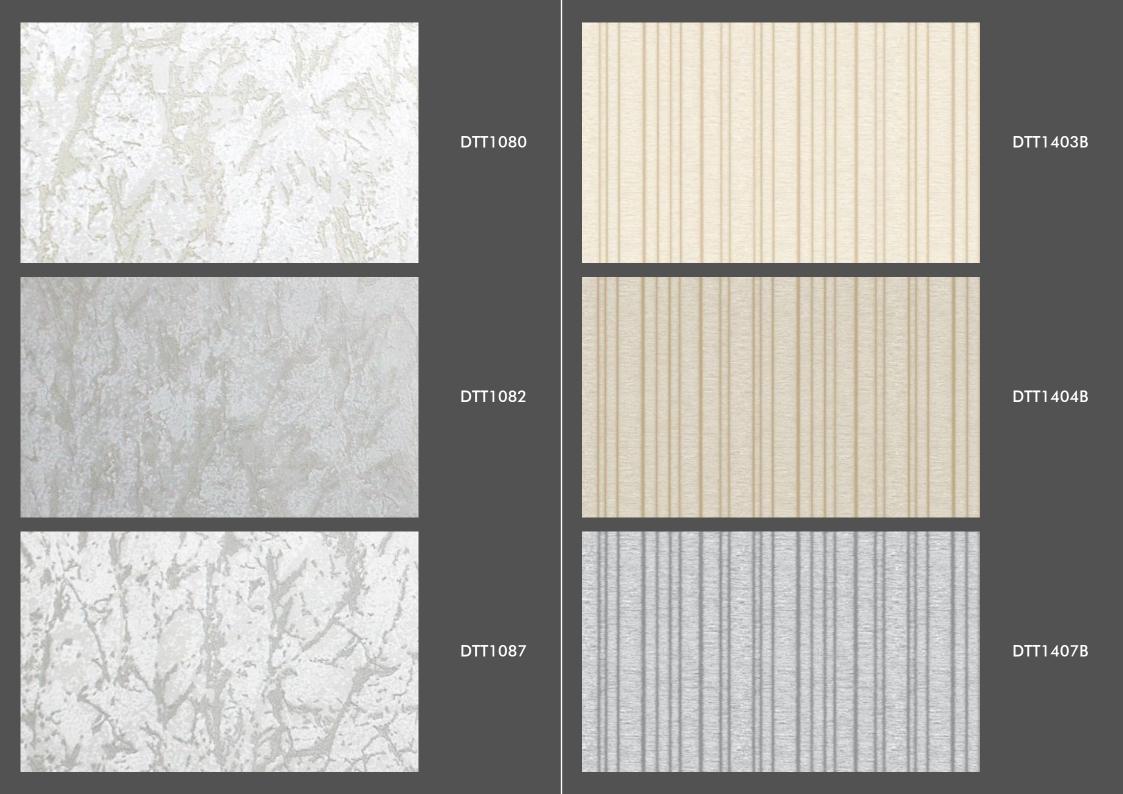

## Specification Sheet

Collection Name : IMPERIAL

Country of Origin : PRC

Category : Elite

Roll Size : 1.06 mtr x 5.2 mtr = 59 Sq.Ft.

Quality : Vinyl with paper back

THIS LOOK RANGES FROM TRADITIONAL IRANIAN PATTERNS TO TRADITIONAL GEOMETRIC DESIGNS