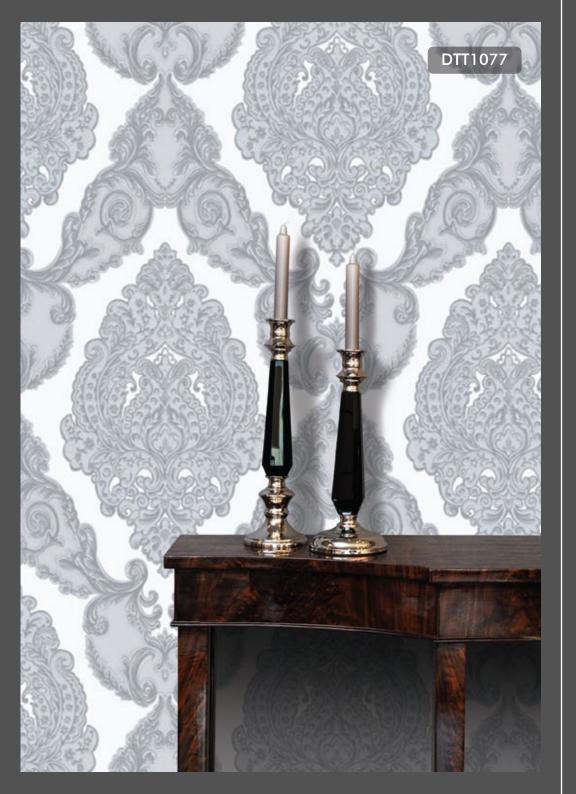

## **IMPERIAL**

INSPIRED BY EASTERN FLAIR, THIS STUNNING COLLECTION EMBODIES, THE WONDER AND MAJESTY OF ORIENT. IMPERIAL COLOURS AND SUBTLE SHIMMER INTERTWINED WITH A BEAUTIFUL SELECTION OF ROYAL DAMASK AND GEOMETRIC - IT TELLS A STORY OF MAGIQUE AND INNOVATION.

## Specification Sheet

Collection Name : IMPERIAL

Country of Origin : PRC

Category : Elite

Roll Size : 1.06 mtr x 5.2 mtr = 59 Sq.Ft.

Quality : Vinyl with paper back

THIS LOOK RANGES FROM TRADITIONAL IRANIAN PATTERNS TO TRADITIONAL GEOMETRIC DESIGNS