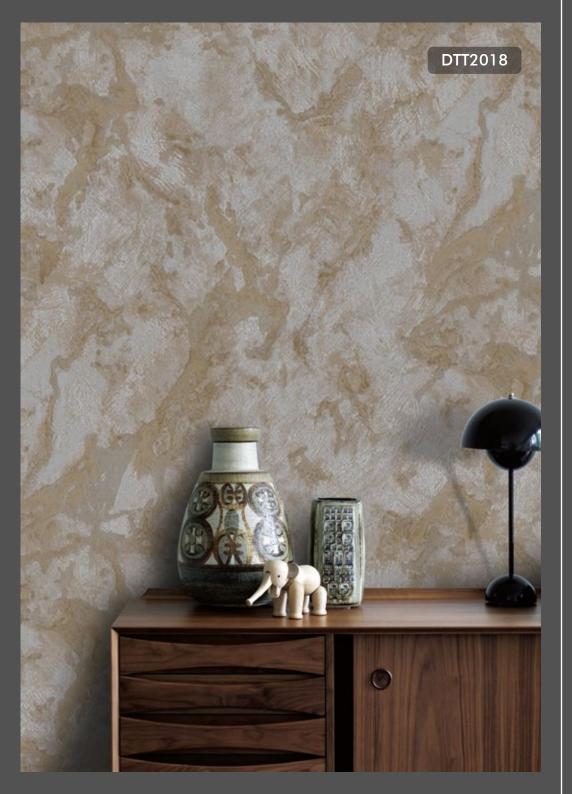

## **IMPERIAL**

INSPIRED BY EASTERN FLAIR, THIS STUNNING COLLECTION EMBODIES, THE WONDER AND MAJESTY OF ORIENT. IMPERIAL COLOURS AND SUBTLE SHIMMER INTERTWINED WITH A BEAUTIFUL SELECTION OF ROYAL DAMASK AND GEOMETRIC - IT TELLS A STORY OF MAGIQUE AND INNOVATION.

## Specification Sheet

Collection Name : IMPERIAL

Country of Origin : PRC

Category : Elite

Roll Size : 1.06 mtr x 5.2 mtr = 59 Sq.Ft.

Quality : Vinyl with paper back

THIS LOOK RANGES FROM TRADITIONAL IRANIAN PATTERNS TO TRADITIONAL GEOMETRIC DESIGNS